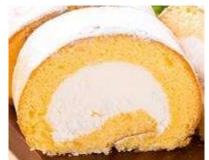

The sweet and sour taste of strawberries goes well with the sweetness of condensed milk! Rolled cake

Adding condensed milk to fresh cream makes it rich and strong body.

Milk pound cake

Kneading condensed milk into the dough creates a milky sweet taste.