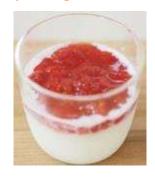

## Suggested Recipes

The milky flavor from condensed milk and bittersweet coffee go well together.

Condensed milk cookie

Egg-free. But rich enough due to milky creamy flavor from condensed milk!

Strawberry pudding

The sweet and sour taste of strawberries goes well with the sweetness of condensed milk! Rolled cake

Adding condensed milk to fresh cream makes it rich and strong body.

Milk pound cake

Kneading condensed milk into the dough creates a milky sweet taste.