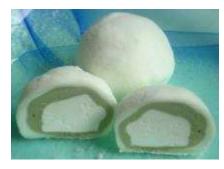

#### **Almond jelly**

You can enjoy the milky taste by combining condensed milk with fresh milk.

Matcha cream daifuku

A new taste of condensed milk cream. The matcha filling and condensed milk cream go very well together.