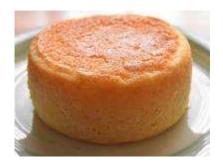

## Suggested Recipes

The milky flavor from condensed milk and bittersweet coffee go well together.

Condensed milk cookie

Egg-free. But rich enough due to milky creamy flavor from condensed milk!

Strawberry pudding

The sweet and sour taste of strawberries goes well with the sweetness of condensed milk! Rolled cake

Adding condensed milk to fresh cream makes it rich and strong body.

Milk pound cake

Kneading condensed milk into the dough creates a milky sweet taste.

Strawberry Daifuku

The sourness of strawberries and the gentle sweetness of condensed milk create a new and nostalgic taste.

Condensed milk cake

A fluffy condensed milk-flavored cake. You can even make it in a rice cooker by mixing the ingredients!
Simple recipe!