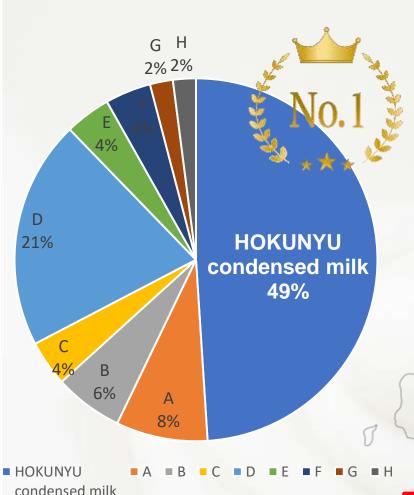

## ◆ Market position of HOKUNYU

Accounts for about 50% of condensed milk sales in Japan for industrial use No.1 share

We have a variety of product range to meet customer's requirement such as small 400g bottle to 24.5kg can, bulk bin, and tank truck.

As a leading company, we commit to the customers provide a stable supply.

\*By our own research