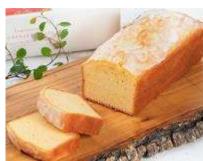

The sweet and sour taste of strawberries goes well with the sweetness of condensed milk! Rolled cake

Adding condensed milk to fresh cream makes it rich and strong body.

Milk pound cake

Kneading condensed milk into the dough creates a milky sweet taste.