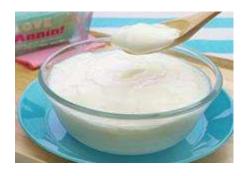

#### Characteristics of our Sweetened condensed milk

Made from fresh milk from Hokkaido

Our fresh milk mainly from southern Hokkaido (Dounan) (Grain base diet for cows → White in color and sweet flavor) Low heat treatment provides fresh milky flavor as well as rich body flavor.

- Beet granulated sugar from Hokkaido is used.
   Caramelized sugar through evaporation process provides natural mild sweetness and body.
- No. 1 share in Japan sweetened condensed milk market for industrial use and food service.