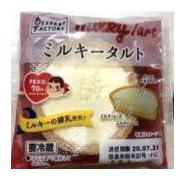

Company L: Milk Taiwan Castella

A special whipped cream that combines Hokkaido cream and condensed milk!

Company F: Milky Tart

This is a tart themed after the famous milk candy "Milky" that uses our condensed milk!