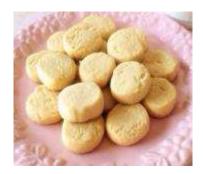

## Suggested Recipes

The milky flavor from condensed milk and bittersweet coffee go well together.

Condensed milk cookie

Egg-free. But rich enough due to milky creamy flavor from condensed milk!

Strawberry pudding