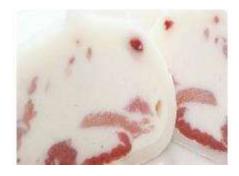

Strawberry Daifuku

The sourness of strawberries and the gentle sweetness of condensed milk create a new and nostalgic taste.

Condensed milk cake

A fluffy condensed milk-flavored cake. You can even make it in a rice cooker by mixing the ingredients!
Simple recipe!