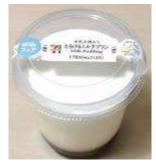

Company S: Melting milk pudding

Milk pudding with a melt-in-the-mouth texture made with milk, condensed milk, and cream.

Company Y: Cream-filled milk twin shoes

Enjoy two types of cream: whipped cream with a rich milk flavor and cream made with condensed milk!