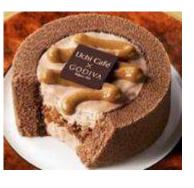

# Sweets/Desserts at Japanese convenience stores using condensed milk 1

Company L: Caramel chocolate roll cake

A chocolate roll cake sandwiched between melt-in-your-mouth milk chocolate cream. Condensed milk is used as a secret ingredient.