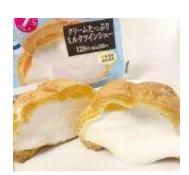

Company S: Melting milk pudding

Milk pudding with a melt-in-the-mouth texture made with milk, condensed milk, and cream.

Company Y: Cream-filled milk twin shoes

Enjoy two types of cream: whipped cream with a rich milk flavor and cream made with condensed milk!